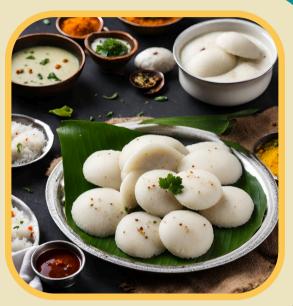

#### Welcome to "My User Manual"



### Nancy Niranjan

A butterfly, flitting from place to place, leaving a trail of laughter and connection in my wake

Meaning of my name-Grace





#### lam proud of-

That I prioritize my health and care.

### fitness above all else, ensuring they receive my utmost attention and



#### My greatest hobby

### Traveling

In the dance of distant lands, I find my heart's song, Each journey a brushstroke, painting a new dawn. Exploring, I unfold, a new self is born, In the tapestry of travel, my spirit is adorned.











# My Favourites

#### Dish Idli Sambar



#### Movie Mission Impossible





#### **Destination Rishikesh**



#### **Music Party Music**



#### My seven life dimensions



Spirituality



Career





Health



Social causes



Family

Creative outlets



Personal growth

# STRENGTHS

- I am good at numbers and analysis and can integrate new information effectively.
- Building and fostering connections and relationships with individuals in the industry.

### My leadership style "Assimilator"

## OPPORTUNITY

• Enhancing creativity, thinking innovatively, and generating out-of-the-box solutions.

## OK BYEE!