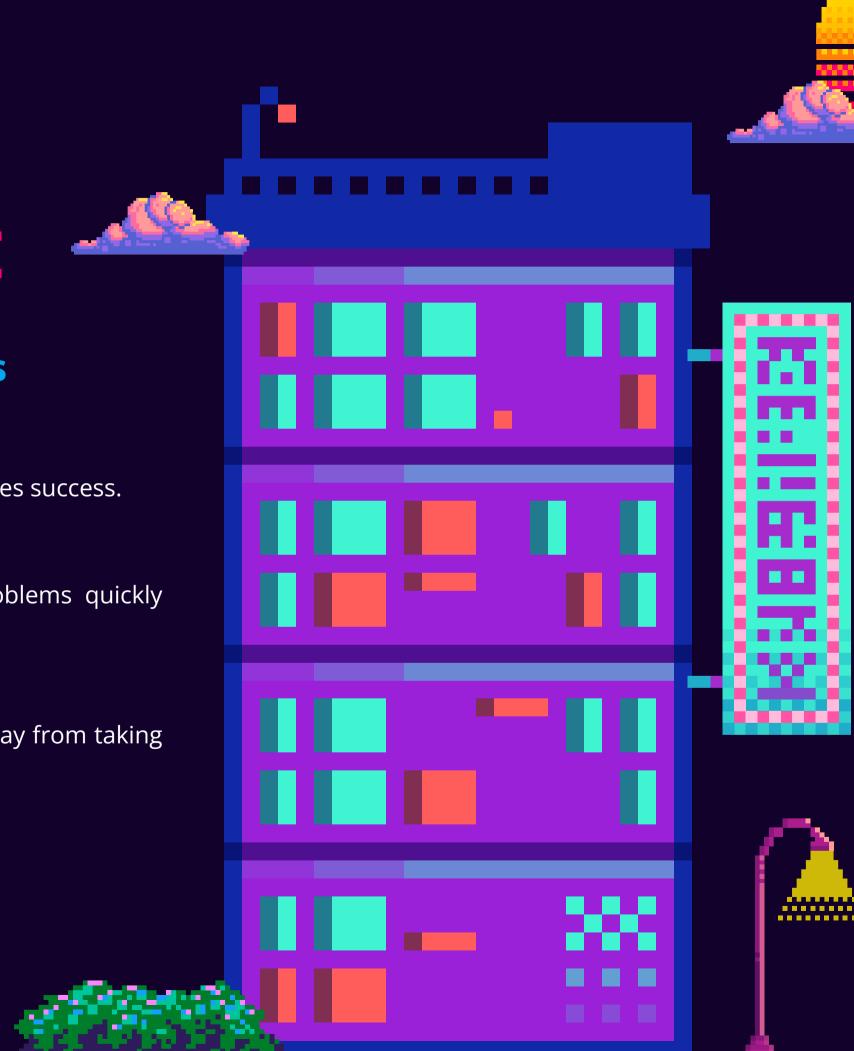

## **Strengths and opportunities**

### Respawn Revenant

Someone who overcomes setbacks and achieves success.

## **Glitch Slayer**

Good at analyzing situations and solves problems quickly and efficiently.

### **Architect of Fate**

Comfortable making choices and don't shy away from taking initiative/ownership.

CONVERGER