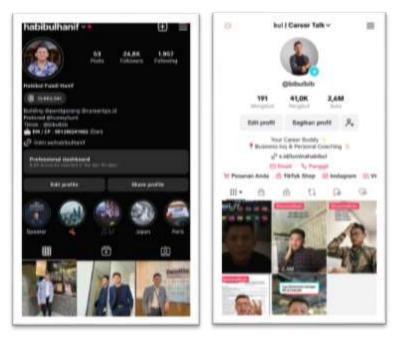

#### ...and hobby keeps me on the track

Sharing tips and tricks for getting a job are my passion through social media