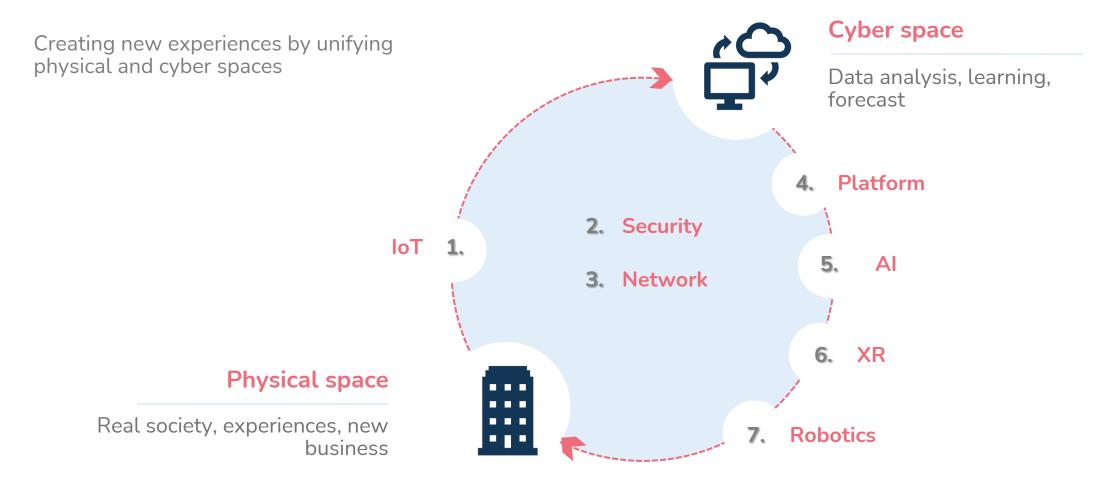

insight into au (KDDI)



## Building the 'au' ecosystem on emerging technologies



Makoto Takahashi, President, KDDI Corporation

# au

To further 'the integration of telecommunications and life design,' KDDI rearranged its four segments into the Personal Services Segment for consumer-facing businesses... the telecommunications business has driven growth to date, but in the future, KDDI aims to expand earnings on a total ARPA basis that integrates telecommunications and life design services.

## Performance on twimbit CX Framework

au

Offering new solutions to become customer's lifestyle partner



Average score 'Top 10' CX Telcos – APAC

## Top Initiatives

Leading customer programs across our 4 pillars





## Expanding life design services...



## ...using 7 emerging technologies



## Fulfilling personalized needs responsibly

### Elderly

Large screen, easy to read text, easy-touse home screen and dedicated buttons for payment and shopping service

### Youngsters

Touch-screen mobile phone for kids, with a security alarm and location confirmation feature

### Disabled

Text-to-speech function that reads aloud menu, e-mails, and other text for elderly and visually impaired people





mamorino5



## Diverse work styles to match employee needs



#### Work shift interval rule program

Daily work limit set to 9 hours

#### Variable working hours system

Change working hours monthly

#### Telework program

Work from home for all employees

#### Discretionary work system

Focus on high performance in a short time

## Lifestyle

#### Shorter working hours for caregiver