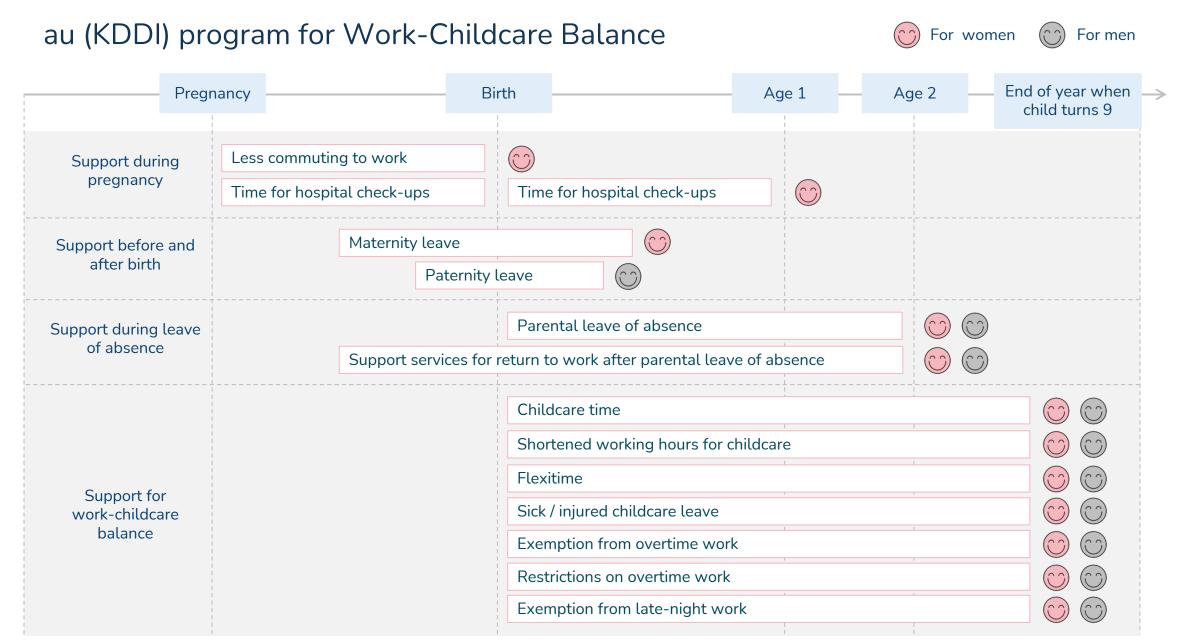

bled

Text-to-speech function that reads aloud menu, e-mails, and other text for elderly and visually impaired people





mamorino5



## Diverse work styles to match employee needs



#### Work shift interval rule program

Daily work limit set to 9 hours

#### Variable working hours system

Change working hours monthly

#### Telework program

Work from home for all employees

#### Discretionary work system

Focus on high performance in a short time

## Lifestyle

#### Shorter working hours for caregivers

Working hours as per family obligations

#### **Employment within restricted area**

For employees with relocation issues

#### Spouse accompaniment leave program

Leave of absence to accompany spouse overseas

#### Work-Childcare balance initiative

Pre and post child birth program





## Attracting youngsters by sponsoring sporting contests



Soccer Japan's national soccer teams - the Samurai Blues (men's team) and Nadeshiko Japan (women's team)



Baseball

Sponsors of the Yokohama DeNA BayStars



Sponsor of the sport climbing category of the Japan Mountaineering and Sport Climbing Association



E-SportsE-Sports(JeSU) and the pro team DetonatioNGaming





## Match up with au

Build ICT solutions to become a lifestyle partner of customers

- Leverage emerging technologies to build a lifestyle ecosystem for users

Provide multiple work style options to suit needs of employees



**Combine branding with service offerings** 

# twimbit

Insights that find you

The twimbit experience:



Subscriptions



Communities



Advisory

How can we help? reachus@twimbit.com