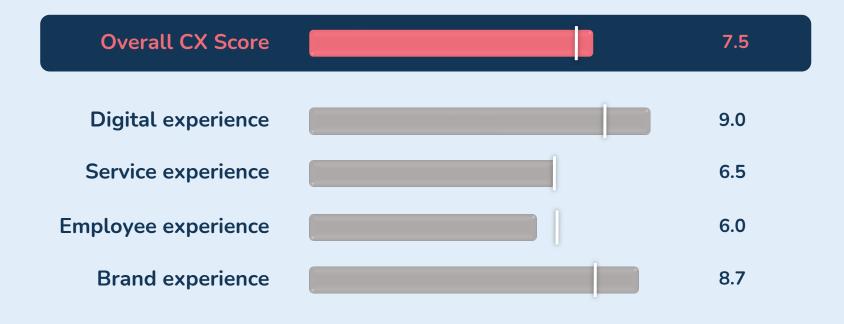

## Performance on twimbit CX Framework

au

Offering new solutions to become customer's lifestyle partner

Average score 'Top 10' CX Telcos – APAC