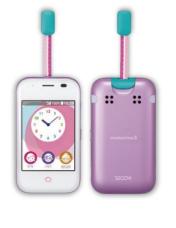

### Youngsters

Touch-screen mobile phone for kids, with a security alarm and location confirmation feature

### Disabled

Text-to-speech function that reads aloud menu, e-mails, and other text for elderly and visually impaired people

mamorino5