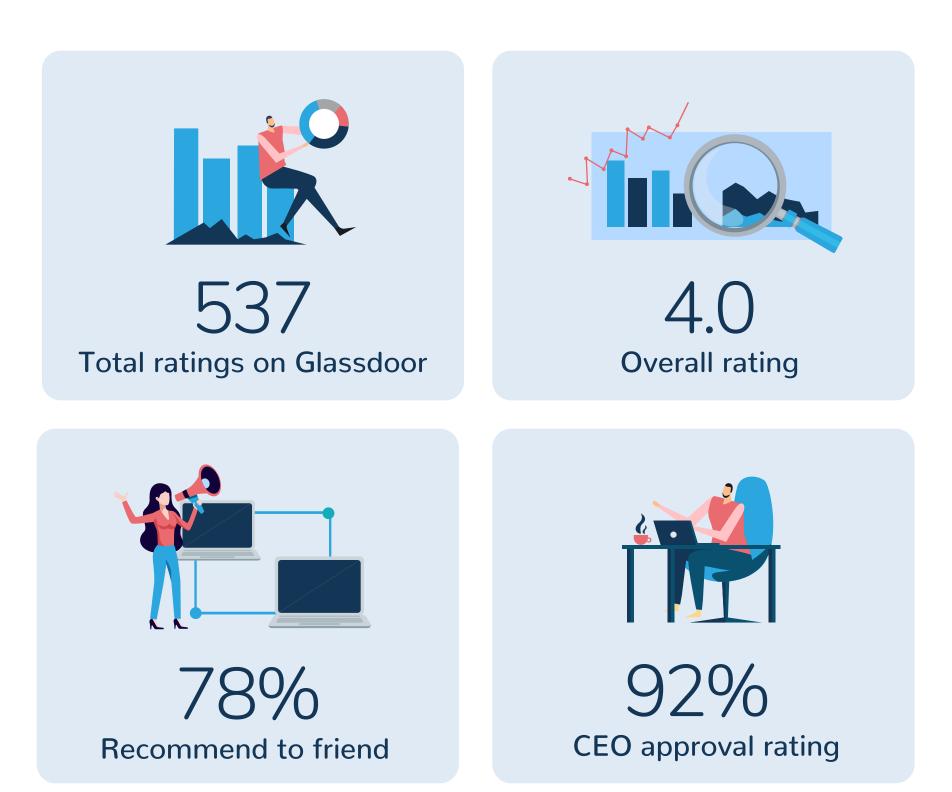

Talks to train next gen managers and leaders (770+ attendees, 2019)



42% managers and 30% leaders are women

## **Drivers of culture**

**1** Speed trumps quality of iteration

Team over individual

2

3

4

Ideas over bureaucracy

Stay receptive and flexible to drive employee decisions



### **EX objectives**

Break the 9 to 5 mentality

Foster a culture of passion and desire to grow

Listening to all voices

Improve eNPS score

#### ß

Great benefits, incredibly diverse, passionate about audio, incentivizes learning, easy to move around in a team or role ,plenty of colleagues with personality, a handful of world class engineers that are easy to talk to, and Daniel and C-level management are refreshingly transparent and welcoming. 55

Software Engineer in Stockholm



### Key ratings





### Benefits

5

6



- Self-care and mental health
- Global festival tours

Spotify's eNPS score increase 12 points to 35 in Q4 2019 Y-0-Y

Creativity, accountability, courage and curiosity are the core hiring drivers

### Match-up to Spotify!



Conduct bi-annual surveys to figure out eNPS scores



Focus on mental health



Provide personalized learning programs



Nurture your managers into leaders

Insights that find you

The twimbit experience:



Subscriptions



Communities



Advisory

How can we help? reachus@twimbit.com