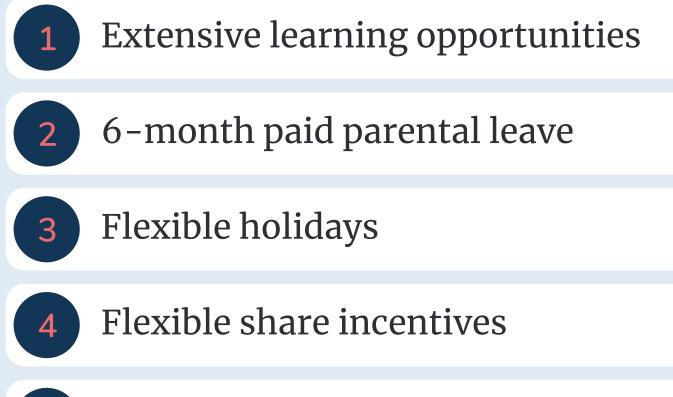

### Benefits

5

6

- Self-care and mental health
- Global festival tours

Spotify's eNPS score increase 12 points to 35 in Q4 2019 Y-0-Y

Creativity, accountability, courage and curiosity are the core hiring drivers