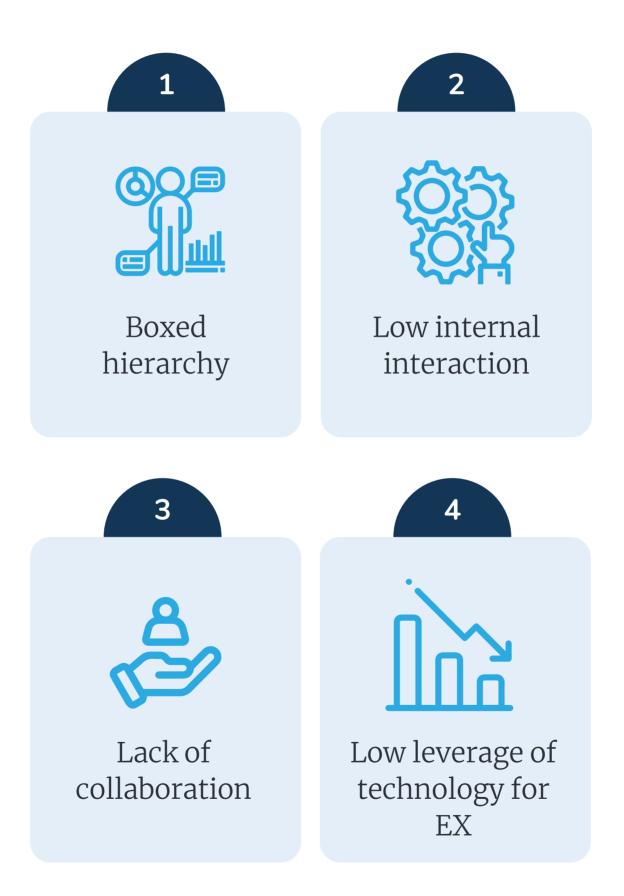

How Allianz GI used an Al powered talent marketplace to break silos and unleash productivity.

There was a lack of visibility of existing and future skills in the company. A system where career growth of every employee moves from the hands of the management to their own was the answer.