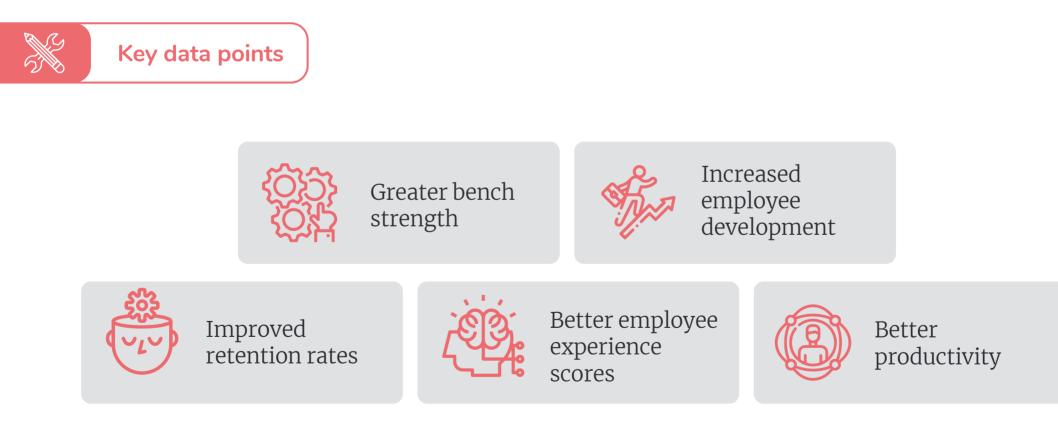

How Allianz GI used an Al powered talent marketplace to break silos and unleash productivity.

There was a lack of visibility of existing and future skills in the company. A system where career growth of every employee moves from the hands of the management to their own was the answer.