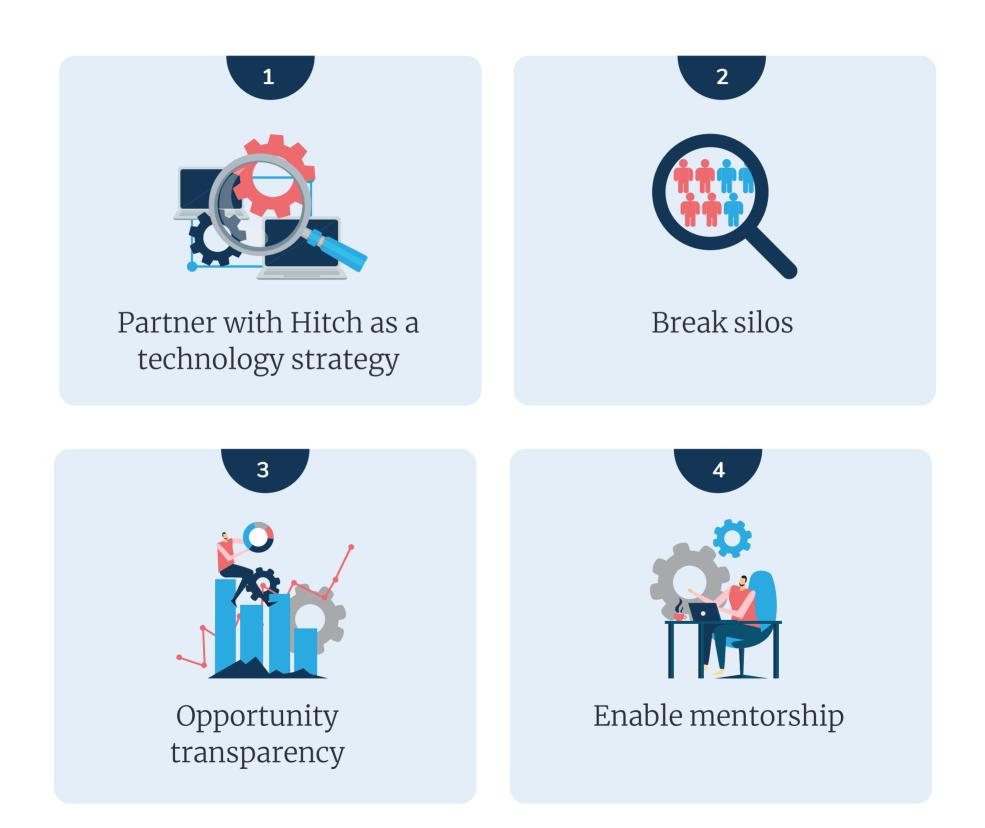

How Allianz GI used an Al powered talent marketplace to break silos and unleash productivity.

There was a lack of visibility of existing and future skills in the company. A system where career growth of every employee moves from the hands of the management to their own was the answer.